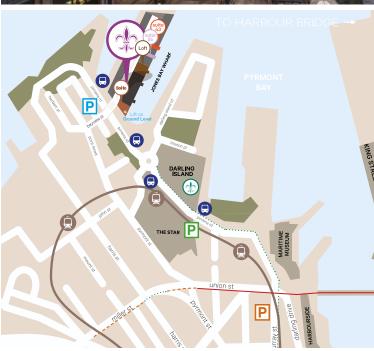

### **DIRECTIONS** · PARKING · MAP

#### LEVEL 3, 26-32 PIRRAMA ROAD, PYRMONT NSW 2009

#### **Parking**

#### WILSON JONES BAY WHARF CARPARK

Located on 19-21 Pirrama Rd Pyrmont (opposite Doltone House)

All day \$19\* Wilson Carpark Ticket Validation available at our Pyrmont venues, please see staff for more information.

#### THE STAR CASINO PARKING STATION

Located on Pyrmont St, Pyrmont. For further information call (02) 9777 9000

#### Bicycle

The area is easily accessible by a bicycle, with several on and off road cycle paths and bike racks nearby.

| MAP LEGEND                    |                                                 |
|-------------------------------|-------------------------------------------------|
| Doltone House Jones Bay Wharf | P The Star car park                             |
| Doltone House SoHo            | P Harbourside car park                          |
| Doltone House Loft            | - Light rail line                               |
| Doltone House Suite 55        | Bus stops                                       |
| Doltone House Suite 43        | Separate dedicated cycleways                    |
| Doltone House Darling Island  | <ul> <li>– – Dedicated cycling lanes</li> </ul> |
| P Jones Bay Wharf car park    | ····· Bicycle-friendly roads                    |