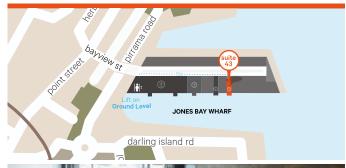

### **DIRECTIONS** · PARKING · MAP

#### LEVEL 3, 26-32 PIRRAMA ROAD, PYRMONT NSW 2009

#### Bicycle

The area is easily accessible by a bicycle, with several on and off road cycle paths and bike racks nearby.

| MAP LEGEND                    |                                                 |
|-------------------------------|-------------------------------------------------|
| Doltone House Jones Bay Wharf | P The Star car park                             |
| Doltone House SoHo            | P Harbourside car park                          |
| Doltone House Loft            | - Light rail line                               |
| Doltone House Suite 55        | Bus stops                                       |
| Doltone House Suite 43        | Separate dedicated cycleways                    |
| Doltone House Darling Island  | <ul> <li>– – Dedicated cycling lanes</li> </ul> |
| P Jones Bay Wharf car park    | ····· Bicycle-friendly roads                    |